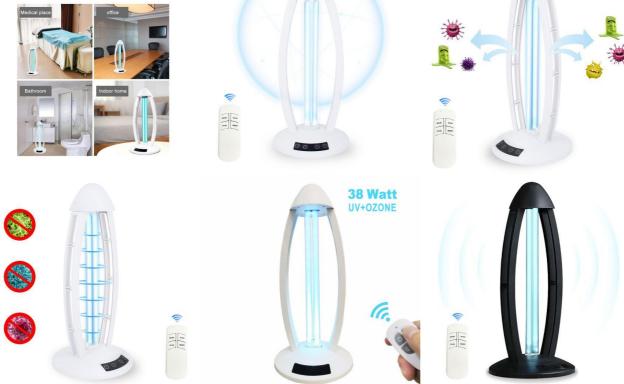

## OPTONICA

## **Ultraviolet Germicidal** Sterilization Lamp

## Technical specifications

| Catalog number    | 762                                                                                                                                                                                                                                                                                                                                                                                                                                     |
|-------------------|-----------------------------------------------------------------------------------------------------------------------------------------------------------------------------------------------------------------------------------------------------------------------------------------------------------------------------------------------------------------------------------------------------------------------------------------|
| Application       | Living rooms, Offices, Bedrooms, Dining rooms, Kitchens, Bathrooms, WC                                                                                                                                                                                                                                                                                                                                                                  |
| Area scope        | 60                                                                                                                                                                                                                                                                                                                                                                                                                                      |
| Body Color        | Black                                                                                                                                                                                                                                                                                                                                                                                                                                   |
| Brand             | Optonica Comfort                                                                                                                                                                                                                                                                                                                                                                                                                        |
| Control Mode      | Electronic remote control                                                                                                                                                                                                                                                                                                                                                                                                               |
| Description       | UV kills microorganisms through the radiation damage of the DNA structure of microorganisms (bacteria, viruses, tooth spores and other pathogens) and by doing so achieving the disinfection itself. Protect your health of this of your loved ones by removing the following bacteria with one click: Escherichia coli, Penicillium citrinum, Influenza pathogens, Staphylococcus aureus, Candida albicans and various living bedbugs. |
| EAN Code          | 3800156607620                                                                                                                                                                                                                                                                                                                                                                                                                           |
| Illuminant        | Quartz tube                                                                                                                                                                                                                                                                                                                                                                                                                             |
| Items per pack    | 1                                                                                                                                                                                                                                                                                                                                                                                                                                       |
| Material          | ABS+Quartz tube                                                                                                                                                                                                                                                                                                                                                                                                                         |
| Frequency         | 50 Hz                                                                                                                                                                                                                                                                                                                                                                                                                                   |
| P.S.              | Ozone                                                                                                                                                                                                                                                                                                                                                                                                                                   |
| Power             | 38W                                                                                                                                                                                                                                                                                                                                                                                                                                     |
| Voltage           | 220V                                                                                                                                                                                                                                                                                                                                                                                                                                    |
| Power wire length | 1.5                                                                                                                                                                                                                                                                                                                                                                                                                                     |
| Size of product   | 210x110x460 mm                                                                                                                                                                                                                                                                                                                                                                                                                          |
|                   |                                                                                                                                                                                                                                                                                                                                                                                                                                         |