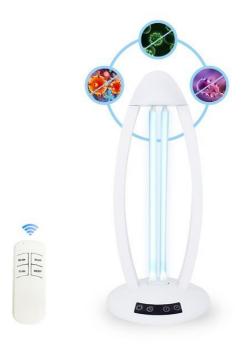

## **Ultraviolet Germicidal** Sterilization Lamp

## Technical specifications

| Catalog number    | 762                                                                                                                                                                                                                                                                                                                                                                                                                                     |
|-------------------|-----------------------------------------------------------------------------------------------------------------------------------------------------------------------------------------------------------------------------------------------------------------------------------------------------------------------------------------------------------------------------------------------------------------------------------------|
| Application       | Living rooms, Offices, Bedrooms, Dining rooms, Kitchens, Bathrooms, WC                                                                                                                                                                                                                                                                                                                                                                  |
| Area scope        | 60                                                                                                                                                                                                                                                                                                                                                                                                                                      |
| Body Color        | Black                                                                                                                                                                                                                                                                                                                                                                                                                                   |
| Brand             | Optonica Comfort                                                                                                                                                                                                                                                                                                                                                                                                                        |
| Control Mode      | Electronic remote control                                                                                                                                                                                                                                                                                                                                                                                                               |
| Description       | UV kills microorganisms through the radiation damage of the DNA structure of microorganisms (bacteria, viruses, tooth spores and other pathogens) and by doing so achieving the disinfection itself. Protect your health of this of your loved ones by removing the following bacteria with one click: Escherichia coli, Penicillium citrinum, Influenza pathogens, Staphylococcus aureus, Candida albicans and various living bedbugs. |
| EAN Code          | 3800156607620                                                                                                                                                                                                                                                                                                                                                                                                                           |
| Illuminant        | Quartz tube                                                                                                                                                                                                                                                                                                                                                                                                                             |
| Items per pack    | 1                                                                                                                                                                                                                                                                                                                                                                                                                                       |
| Material          | ABS+Quartz tube                                                                                                                                                                                                                                                                                                                                                                                                                         |
| Frequency         | 50 Hz                                                                                                                                                                                                                                                                                                                                                                                                                                   |
| P.S.              | Ozone                                                                                                                                                                                                                                                                                                                                                                                                                                   |
| Power             | 38W                                                                                                                                                                                                                                                                                                                                                                                                                                     |
| Voltage           | 220V                                                                                                                                                                                                                                                                                                                                                                                                                                    |
| Power wire length | 1.5                                                                                                                                                                                                                                                                                                                                                                                                                                     |
| Size of product   | 210x110x460 mm                                                                                                                                                                                                                                                                                                                                                                                                                          |
|                   |                                                                                                                                                                                                                                                                                                                                                                                                                                         |