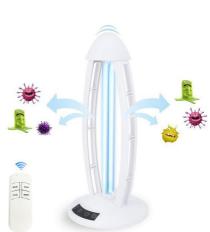

## Technical specifications

| Catalog number    | 762                                                                                                                                                                                                                                                                                                                                                                                                                                     |
|-------------------|-----------------------------------------------------------------------------------------------------------------------------------------------------------------------------------------------------------------------------------------------------------------------------------------------------------------------------------------------------------------------------------------------------------------------------------------|
| Application       | Living rooms, Offices, Bedrooms, Dining rooms, Kitchens, Bathrooms, WC                                                                                                                                                                                                                                                                                                                                                                  |
| Area scope        | 60                                                                                                                                                                                                                                                                                                                                                                                                                                      |
| Body Color        | Black                                                                                                                                                                                                                                                                                                                                                                                                                                   |
| Brand             | Optonica Comfort                                                                                                                                                                                                                                                                                                                                                                                                                        |
| Control Mode      | Electronic remote control                                                                                                                                                                                                                                                                                                                                                                                                               |
| Description       | UV kills microorganisms through the radiation damage of the DNA structure of microorganisms (bacteria, viruses, tooth spores and other pathogens) and by doing so achieving the disinfection itself. Protect your health of this of your loved ones by removing the following bacteria with one click: Escherichia coli, Penicillium citrinum, Influenza pathogens, Staphylococcus aureus, Candida albicans and various living bedbugs. |
| EAN Code          | 3800156607620                                                                                                                                                                                                                                                                                                                                                                                                                           |
| Illuminant        | Quartz tube                                                                                                                                                                                                                                                                                                                                                                                                                             |
| Items per pack    | 1                                                                                                                                                                                                                                                                                                                                                                                                                                       |
| Material          | ABS+Quartz tube                                                                                                                                                                                                                                                                                                                                                                                                                         |
| Frequency         | 50 Hz                                                                                                                                                                                                                                                                                                                                                                                                                                   |
| P.S.              | Ozone                                                                                                                                                                                                                                                                                                                                                                                                                                   |
| Power             | 38W                                                                                                                                                                                                                                                                                                                                                                                                                                     |
| Voltage           | 220V                                                                                                                                                                                                                                                                                                                                                                                                                                    |
| Power wire length | 1.5                                                                                                                                                                                                                                                                                                                                                                                                                                     |
| Size of product   | 210x110x460 mm                                                                                                                                                                                                                                                                                                                                                                                                                          |
|                   |                                                                                                                                                                                                                                                                                                                                                                                                                                         |